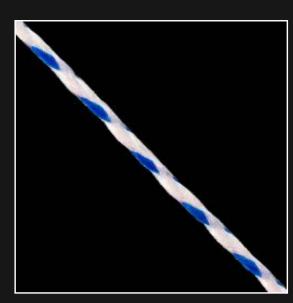

## **STITCH - SURGICAL SUTURES AND TAPES**

55

High-resistance braided non-absorbable surgical sutures and tapes, made with UHMWPE (ultra high molecular weight polyethylene) polymer, Biocompatible and High resistance against: abrasion, breaking, stretching, loosening or loosening knots.

Micro EasyPass suture passers are compatible with Stitch USP 2-0 and 2, which are sold separately.

Fig.: All surgical suture and suture tapes are supplied with needle.

| CODE               | MEASURES        | COLOR           | NEEDLE                    |
|--------------------|-----------------|-----------------|---------------------------|
| 333-2-036-AB3817CI | USP 2-0 - 45 cm | Blue and White  | 3/8 - 17 mm - Taper Point |
| 333-239-AB1226CI   | UPS 2 - 90 cm   | Blue and White  | 1/2 - 26 mm - Taper Point |
| 333-239-PB1226CI   | USP 2 - 90 cm   | Black and White | 1/2 - 26 mm - Taper Point |