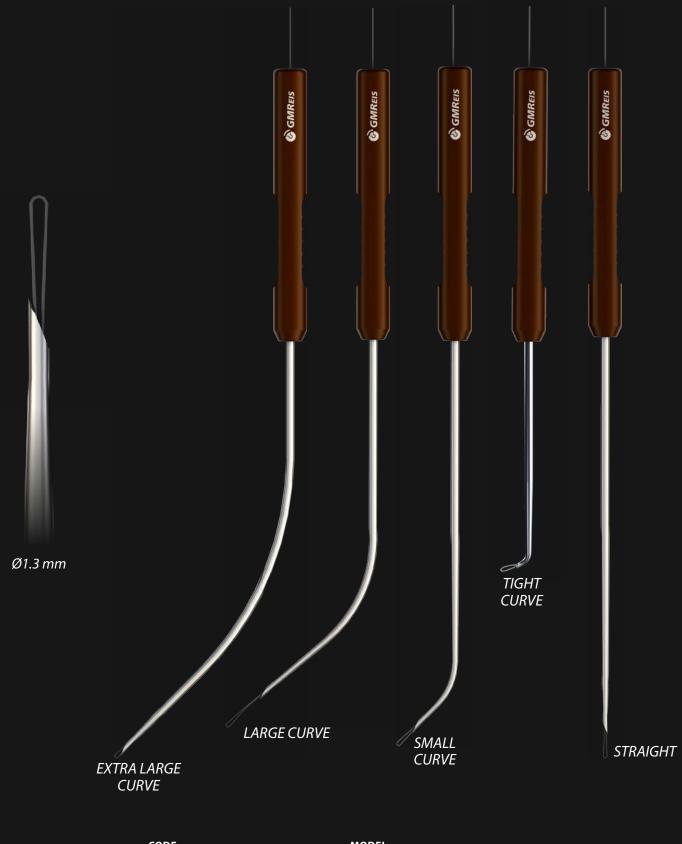

The variety of models, straight and curved, allows the surgeon to use the Micro EasyPass more suitable for each type of procedure.

High strength nitinol wire loop Ø0.25 x 560.0 mm.

Five options: straight and curved (tight, small,

Ergonomic handle facilitates the manipulation

Compatible with Stitch GMReis UPS 2 - 0 -2 suture

large, and extra large)

| 335-600 Micro EasyPass - Micro Suture Passer | Extra Large Curve |
|----------------------------------------------|-------------------|
| 335-300 Micro EasyPass - Micro Suture Pas    | ser Large Curve   |
| 335-200 Micro EasyPass - Micro Suture Pas    | ser Small Curve   |
| 335-99 Micro EasyPass - Micro Suture Pas     | ser Tight Curve   |
| 335-100 Micro EasyPass - Micro Suture Po     | asser Straight    |